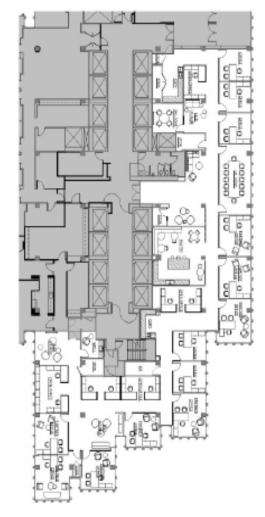

## **Available Space**

One Embarcadero Center Suite 2050 9,555 SF

- Brand new spec suite under construction
- · Excellent views
- 13 window-line private offices (5 corner)
- 2 conference rooms
- · Break room
- Wellness room
- Copy/IT room
- Available end of November

\*\*Furniture not included

For More Information, Contact:

Christine Yuen Vice President, Leasing 415.772.0764 cyuen@bxp.com Gail Lada Leasing Manager 415.772.0766 glada@bxp.com Kimberly Wong Leasing Representative 415.772.0765 kwong@bxp.com