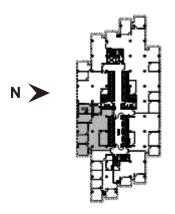

## **Available Space**

One Embarcadero Center Suite 1540 2,990 SF

- · Four private window-line offices
- Internal conference room
- Break room
- Open area
- Double door-entry
- Available Now

For More Information, Contact: