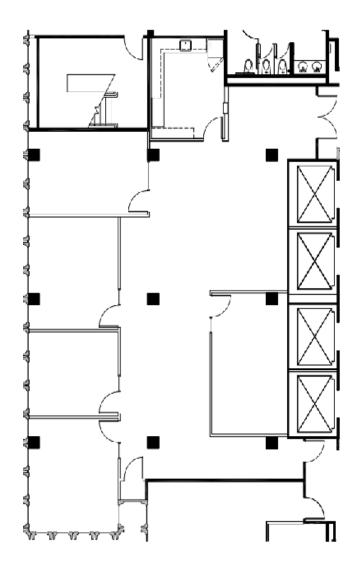

## **Available Space**

One Embarcadero Center Suite 1540 2,990 SF

- · Four private window-line offices
- Internal conference room
- Break room
- Open area
- Double door-entry
- Available Now

For More Information, Contact: