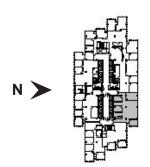

## **Available Space**

One Embarcadero Center Suite 1530 2,718 SF

- · Good views
- Three private window-line offices
- Conference room
- Break area
- Copy/work room
- · Open area
- Available now

For More Information, Contact: