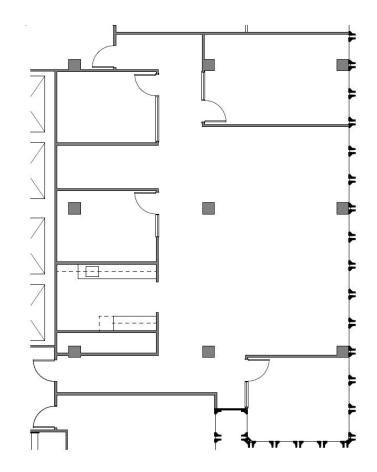

## **Available Space**

One Embarcadero Center Suite 1530 2,718 SF

- · Good views
- Three private window-line offices
- Conference room
- Break area
- Copy/work room
- · Open area
- Available now

For More Information, Contact: