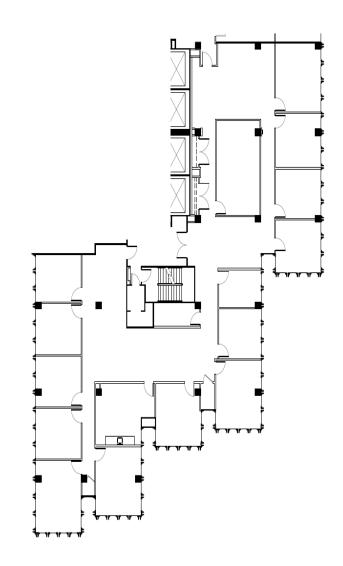

## **Available Space**

One Embarcadero Center Suite 1350 6,782 SF

- Very good views
- Fourteen window-line private offices (Five corner)
- Large internal conference room
- Break room
- IT/storage room
- Double door entry
- Available January 2022