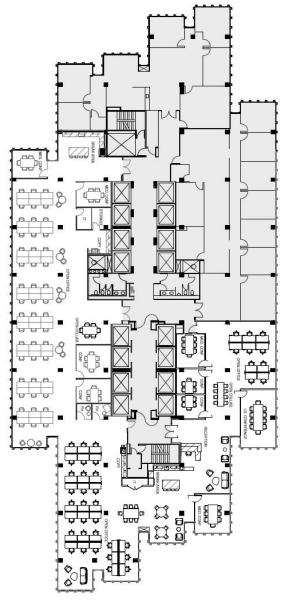

## **Available Space**

One Embarcadero Center Suite 1320/1350 13,054 SF

- New creative spec suite
- Great views
- · Exposed ceiling
- Flexible office plan
- Multiple open break areas
- Work/copy area
- Phone/Huddle rooms
- IT/Storage rooms
- Available Mid-April