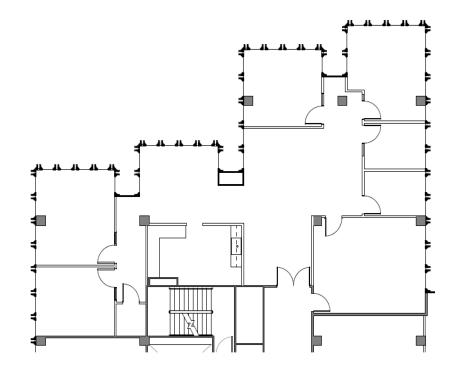

## **Available Space**

One Embarcadero Center Suite 1310 3,054 SF

- · City views
- Six private offices (three corner)
- Conference room
- Break room
- Work/copy area
- IT/storage room
- Double door-entry
- Available Now