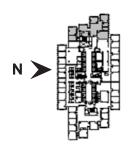

## **Available Space**

One Embarcadero Center Suite 1310 3,054 SF

- · City views
- Six private offices (three corner)
- Conference room
- Break room
- Work/copy area
- IT/storage room
- Double door-entry
- Available Now