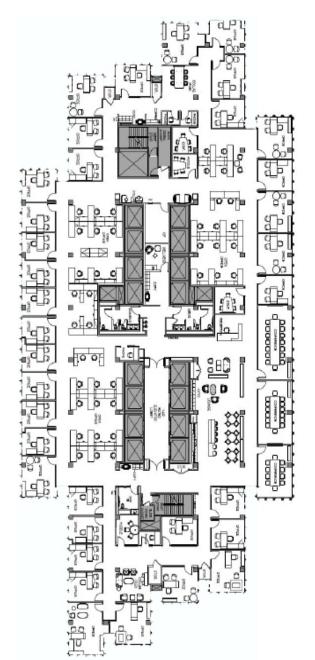

## **Available Space**

One Embarcadero Center Suite 1200 20,248 SF

- · Good views
- Forty one private offices (twelve corner)
- Four conference rooms
- Kitchen
- · Open break room
- Coffee bars
- Huddle/phone rooms
- · Wellness room
- Copy/work room
- IT/Storage rooms
- Available Now