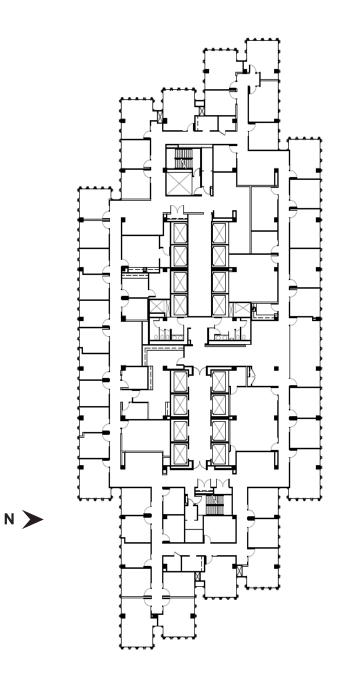

## **Available Space**

One Embarcadero Center Suite 1200 20,248 SF

- Good views
- 41 private offices (12 corner)
- 4 conference rooms
- Kitchen
- Break room
- Copy/work room
- IT/Storage rooms
- Available April 2022