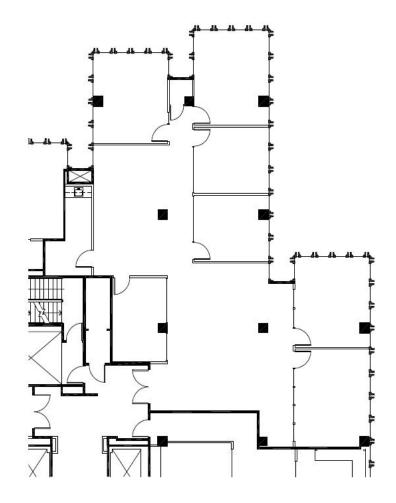

## EMBARCADERO CENTER - Floor Plan

## **Available Space**

One Embarcadero Center Suite 1140 3,416 SF

- Good views
- 5 window-line private offices
- Conference room
- Break room
- IT/storage room
- Double door entry
- Available now