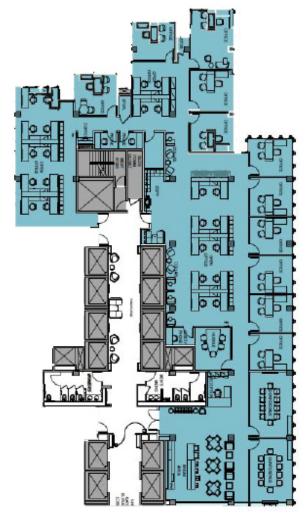

## **Available Space**

One Embarcadero Center Suite 1050 8,888 SF

- Nice Bay views
- · Eleven window-line offices
- Multiple conference rooms
- Multiple huddle rooms/phone rooms
- Open break area
- · Flexible office plan
- · Coffee bar
- Wellness room
- IT/Storage room
- Available Now