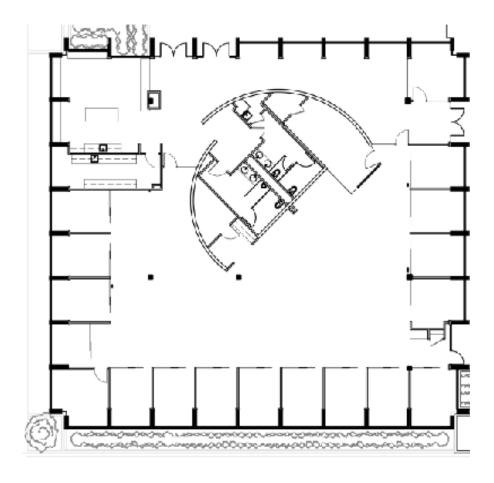

## **Available Space**

Three Embarcadero Center Suite P-4 8,359 RSF

- · Easy access to Lobby level
- Seventeen private window- line offices
- Large open area
- Conference rooms
- · Open kitchen
- Break room
- Restrooms
- Work/copy area
- Double door entry
- IT/storage room
- Available Now