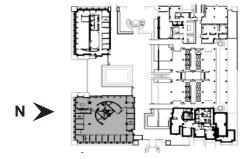

## **Available Space**

Three Embarcadero Center Suite P-5 4,817 RSF

- Easy access to Lobby level
- · Seven window-line private offices
- Large conference room
- Open area
- Break room
- Restrooms
- · Work/copy area
- Double door entry
- IT/storage room
- Available Now