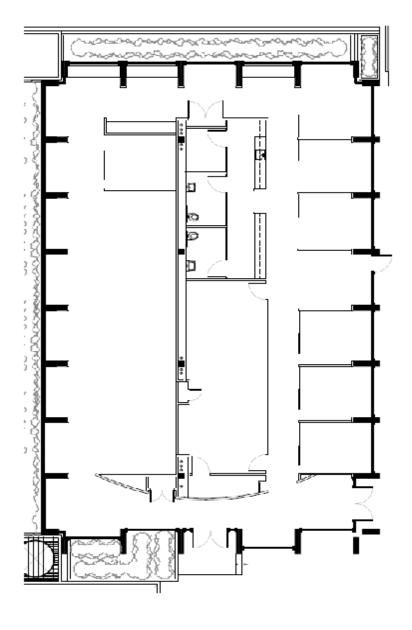

## **Available Space**

Three Embarcadero Center Suite P-4 8,359 RSF

- · Easy access to Lobby level
- Seventeen private window- line offices
- Large open area
- Conference rooms
- · Open kitchen
- Break room
- Restrooms
- Work/copy area
- Double door entry
- IT/storage room
- Available Now