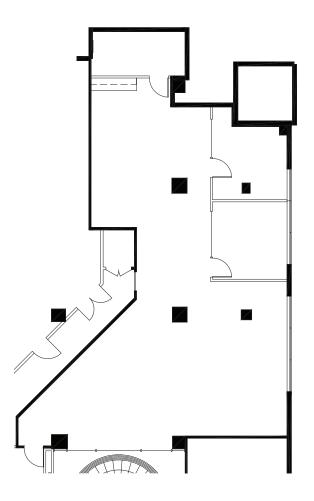

## EMBARCADERO CENTER - Floor Plan

### Available Space

Three Embarcadero Center Suite L-2 1,947 SF

- New spec improvements added
- Two private, window-line offices
- Large open area
- Storage room
- Available now