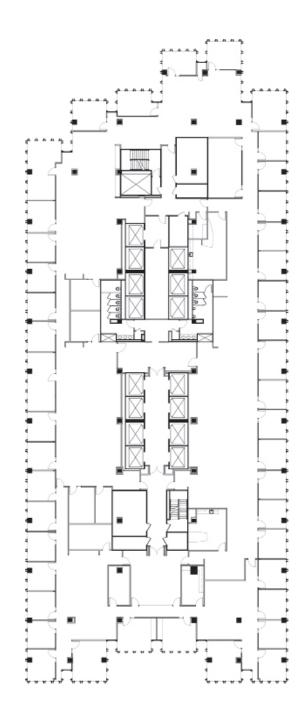

## EMBARCADERO CENTER - Floor Plan

## Available Space

Two Embarcadero Center Suite 300 26,095 SF

- Private office intensive
- Multiple conference rooms
- Open area
- Multiple copy/break rooms
- Kitchen
- Available Now

#### N >