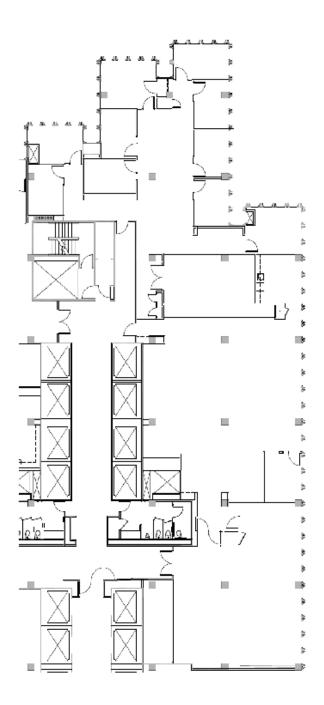

## EMBARCADERO CENTER - Floor Plan

#### **Available Space**

One Embarcadero Center Suite 210 7,702 SF

- Ten private offices (Four corner)
- Conference rooms
- Open area
- Break room
- IT/storage room
- Double door entry
- Available now